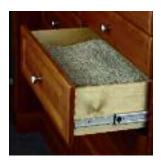

# Closet Accessories

jewelry tray colors: black velvet, green velvet

Separate and organize your jewels in protective velvet. Easy for you to access, this tray can be secured with an optional lock feature.