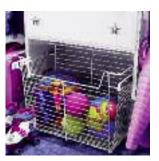

# Closet Accessories

wire basket colors: white, chrome, brass, black pearl, oil-rubbed bronze

Find what you're fishing for in these catch-all baskets available in many sizes and finishes.

canvas bag basket insert Stow small toys or tote clothes to the laundry in this removable canvas bag.