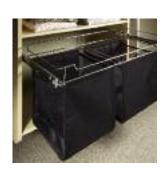

hamper basket colors: white, chrome

Contain laundry in this easy pull-down basket. Tight weave keeps socks from disappearing.

slide-out hamper\*

color: black

Separate light and dark clothes in this spacious two-bag hamper. Lightweight and easy to slide out, it simplifies laundry day.