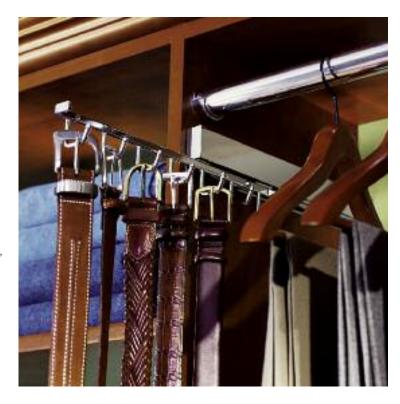

#### sliding belt rack colors: brushed chrome, chrome, brass, black pearl, oil-rubbed bronze

Sleek and space-saving, slide 21 belts out in executive style. Slides are fully encased.

corner shelf colors: available in all ORG finishes