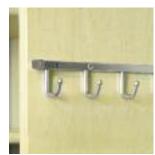

**deluxe non-sliding tie rack**\* *colors:* chrome, brass, brushed chrome

This metal-finish rack holds 16 ties.

deluxe non-sliding belt rack\* colors: chrome, brass,

brushed chrome

This striking metal-finish rack holds 14 belts.