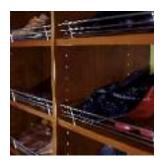

#### sliding belt rack colors: brushed chrome, chrome, brass, black pearl, oil-rubbed bronze

Sleek and space-saving, slide 21 belts out in executive style. Slides are fully encased.

corner shelf colors: available in all ORG finishes

Find space for bulky items just around the corner—and connect walls for maximized storage.

sliding tie rack
colors: brushed chrome,

chrome, brass, black pearl, oil-rubbed bronze

Pull out ties and put them away with ease and style. Holds up to 16 ties.