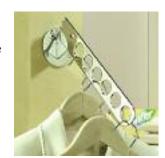

molded tie rack colors: available in

colors: available in all ORG finishes

Keep ties wrinkle-free and ready to wear on this gliding rack. Hang and neatly store up to 24 ties.

molded belt rack

colors: available in all ORG finishes

Peg 14 belts to this rack that glides away for compact storage.