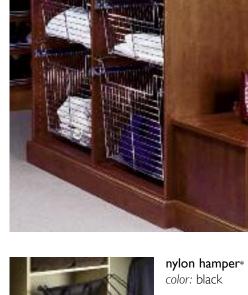

hamper basket colors: white, chrome

Contain laundry in this easy pull-down basket. Tight weave keeps socks from disappearing.

slide-out hamper\*

color: black

Separate light and dark clothes in this spacious two-bag hamper. Lightweight and easy to slide out, it simplifies laundry day.