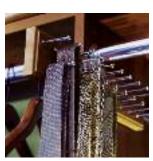

#### sliding belt rack colors: brushed chrome, chrome, brass, black pearl, oil-rubbed bronze

Sleek and space-saving, slide 21 belts out in executive style. Slides are fully encased.

corner shelf colors: available in all ORG finishes

Find space for bulky items just around the corner—and connect walls for maximized storage.

sliding tie rack
colors: brushed chrome,

chrome, brass, black pearl, oil-rubbed bronze

Pull out ties and put them away with ease and style. Holds up to 16 ties.