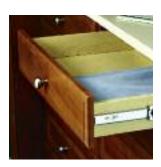

dovetail drawerbox Classic dovetail joinery withstands trends and

rugged everyday use.

shoe fence

colors: chrome, brass, brushed chrome, black pearl, oil-rubbed bronze

Elevate your footwear with an angled shoe fence. Store-like display helps you make daily decisions.

woodgrain drawerbox Enrich your drawerboxes with an unscale woodgrai

with an upscale woodgrain vinyl finish to pair it with a wood finish closet.

shoe rack\*

colors: white, chrome, brass

Stack pairs of shoes, threeby-three on racks that slide out for easy reach. Quality construction for many seasons of use.