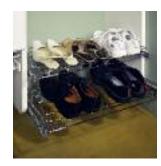

woodgrain drawerbox Enrich your drawerboxes with an unscale woodgrai

with an upscale woodgrain vinyl finish to pair it with a wood finish closet.

shoe rack\*

colors: white, chrome, brass

Stack pairs of shoes, threeby-three on racks that slide out for easy reach. Quality construction for many seasons of use.