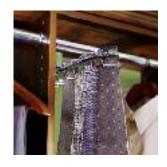

Find space for bulky items just around the corner—and connect walls for maximized storage.

sliding tie rack
colors: brushed chrome,

chrome, brass, black pearl, oil-rubbed bronze

Pull out ties and put them away with ease and style. Holds up to 16 ties.