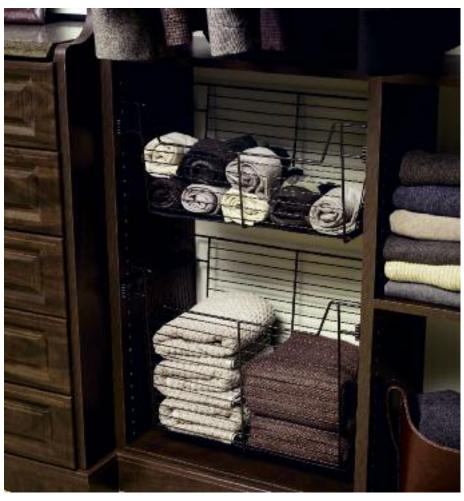

# Closet Accessories

wire basket colors: white, chrome, brass, black pearl, oil-rubbed bronze

Find what you're fishing for in these catch-all baskets available in many sizes and finishes.

canvas bag basket insert Stow small toys or tote clothes to the laundry in this removable canvas bag.