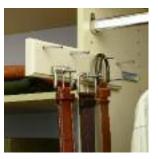

**deluxe non-sliding tie rack**\* *colors:* chrome, brass, brushed chrome

This metal-finish rack holds 16 ties.

deluxe non-sliding belt rack\* colors: chrome, brass,

brushed chrome

This striking metal-finish rack holds 14 belts.