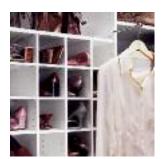

Keep an eye on small but precious pieces with this clear tray lined with velvet. A sliding upper tier makes room for more jewelry.

shoe cubes

colors: available in all ORG finishes

Avoid floor pile-ups with these neat cubby holes that keep shoes paired and protected.