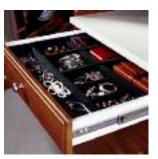

# Closet Accessories

jewelry tray colors: black velvet, green velvet

Separate and organize your jewels in protective velvet. Easy for you to access, this tray can be secured with an optional lock feature.