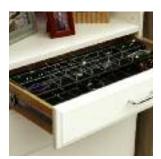

slide-out jewelry tray

color: black velvet

Keep your treasured jewels tangle-free in individual, velvet lined compartments. Hidden behind a drawer front, the trays slide out for double-duty storage.

acrylic jewelry tray colors: transparent/ black velvet, green velvet