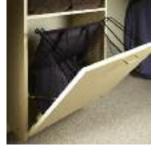

leatherelle\* colors: hot pink, blue, black, brown, lavender, lime green

Enrich a stand of baskets with the look of leather. Wraps fasten with hidden Velcro.

Pull down a panel for easy access to your hamper. Integrated matte framing and double-stitched fabric bag lend durability for daily use.

hamper basket colors: white, chrome

Contain laundry in this easy pull-down basket. Tight weave keeps socks from disappearing.

slide-out hamper\*

color: black

Separate light and dark clothes in this spacious two-bag hamper. Lightweight and easy to slide out, it simplifies laundry day.