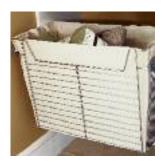

hamper basket colors: white, chrome

Contain laundry in this easy pull-down basket. Tight weave keeps socks from disappearing.

slide-out hamper\*

color: black

Separate light and dark clothes in this spacious two-bag hamper. Lightweight and easy to slide out, it simplifies laundry day.