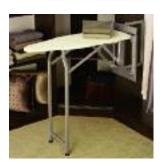

### ironing board

This ironing board swivels out to save the day. It's discrete and so convenient you'll actually use it—for wrinkle-free pants, skirts and first impressions.