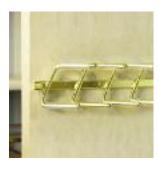

#### sliding belt rack colors: brushed chrome, chrome, brass, black pearl, oil-rubbed bronze

Sleek and space-saving, slide 21 belts out in executive style. Slides are fully encased.

corner shelf colors: available in all ORG finishes