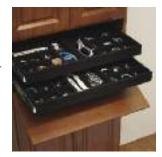

slide-out jewelry tray

color: black velvet

Keep your treasured jewels tangle-free in individual, velvet lined compartments. Hidden behind a drawer front, the trays slide out for double-duty storage.

acrylic jewelry tray colors: transparent/ black velvet, green velvet

Keep an eye on small but precious pieces with this clear tray lined with velvet. A sliding upper tier makes room for more jewelry.

shoe cubes

colors: available in all ORG finishes

Avoid floor pile-ups with these neat cubby holes that keep shoes paired and protected.