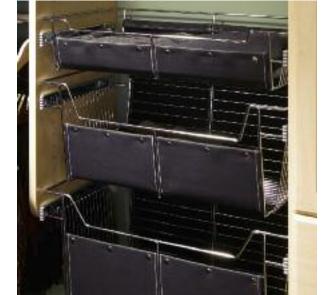

# Closet Accessories

wire basket colors: white, chrome, brass, black pearl, oil-rubbed bronze

Find what you're fishing for in these catch-all baskets available in many sizes and finishes.

canvas bag basket insert Stow small toys or tote clothes to the laundry in this removable canvas bag.