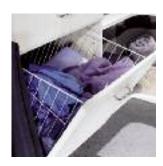

# Closet Accessories

wire basket colors: white, chrome, brass, black pearl, oil-rubbed bronze

Find what you're fishing for in these catch-all baskets available in many sizes and finishes.

canvas bag basket insert Stow small toys or tote clothes to the laundry in this removable canvas bag.