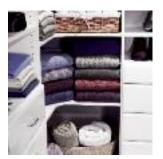

# Closet Accessories

wire basket colors: white, chrome, brass, black pearl, oil-rubbed bronze

Find what you're fishing for in these catch-all baskets available in many sizes and finishes.

canvas bag basket insert Stow small toys or tote clothes to the laundry in this removable canvas bag.

leatherelle\* colors: hot pink, blue, black, brown, lavender, lime green

Enrich a stand of baskets with the look of leather. Wraps fasten with hidden Velcro.

Pull down a panel for easy access to your hamper. Integrated matte framing and double-stitched fabric bag lend durability for daily use.

hamper basket colors: white, chrome

Contain laundry in this easy pull-down basket. Tight weave keeps socks from disappearing.

slide-out hamper\*

color: black

Separate light and dark clothes in this spacious two-bag hamper. Lightweight and easy to slide out, it simplifies laundry day.