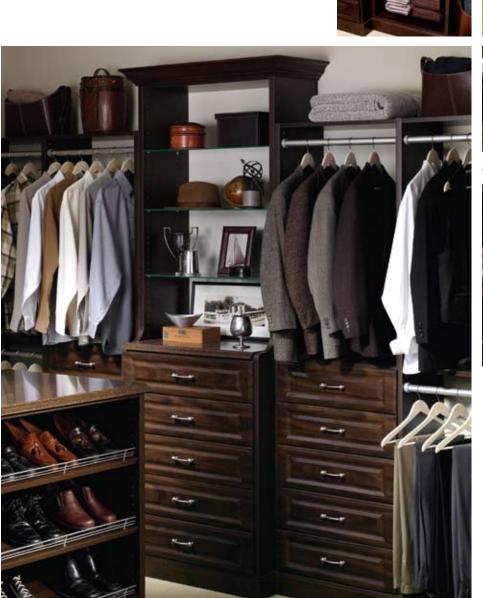

This stunning walk-in closet lends subtle structure that spotlights any wardrobe. Corner shelves, racks, and rods keep your shirts, shoes, scarves, and purses in perfect order. Built-in hutch hides or highlights your belongings beautifully. A wardrobe valet extends to show off tomorrow's ensemble.