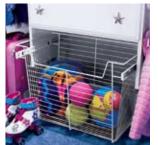

Durable and kid-safe, ORG storage solutions grow from toddler to teen. Adjustable shelves, rods, and cubbies offer a fun, practical alternative to chaos. Wire baskets round up stray bears, balls, or art supplies.