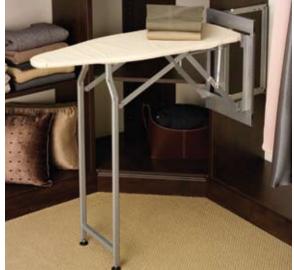

Turn a reach-in closet into a powerhouse of storage. Rods, racks, baskets, drawers, and shelves bring a level of order that's hard to hide behind closed doors.

It's all in the details. A compact ironing board swivels out for a quick press. A mirror retracts out of sight when not in use. Roll-out wire baskets hold laundry and linens.