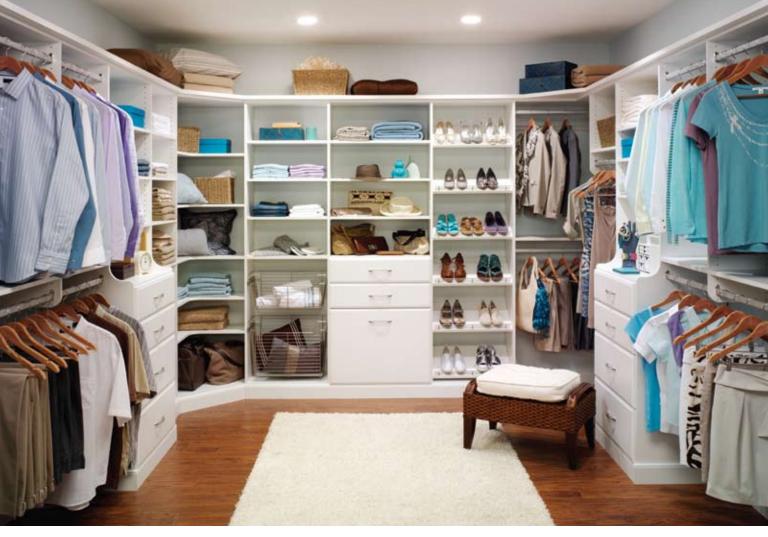

This stunning walk-in closet lends subtle structure that spotlights any wardrobe. Corner shelves, racks, and rods keep your shirts, shoes, scarves, and purses in perfect order. Built-in hutch hides or highlights your belongings beautifully. A wardrobe valet extends to show off tomorrow's ensemble.