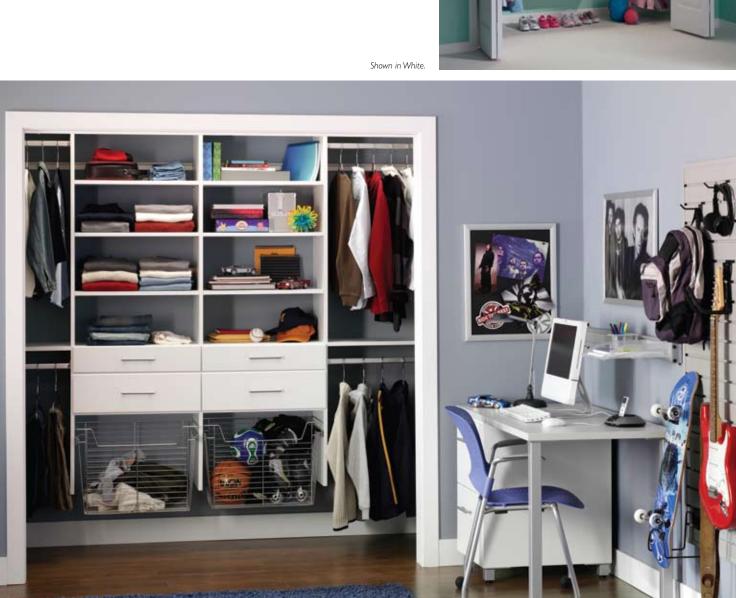

Get your teen organized from wardrobe to workspace. A lifetime of creativity starts at this simple desk fit for homework, web-surfing or artistic endeavor. ORGwall and the hooks and racks it supports place prized possessions within eyeshot and arm's reach.