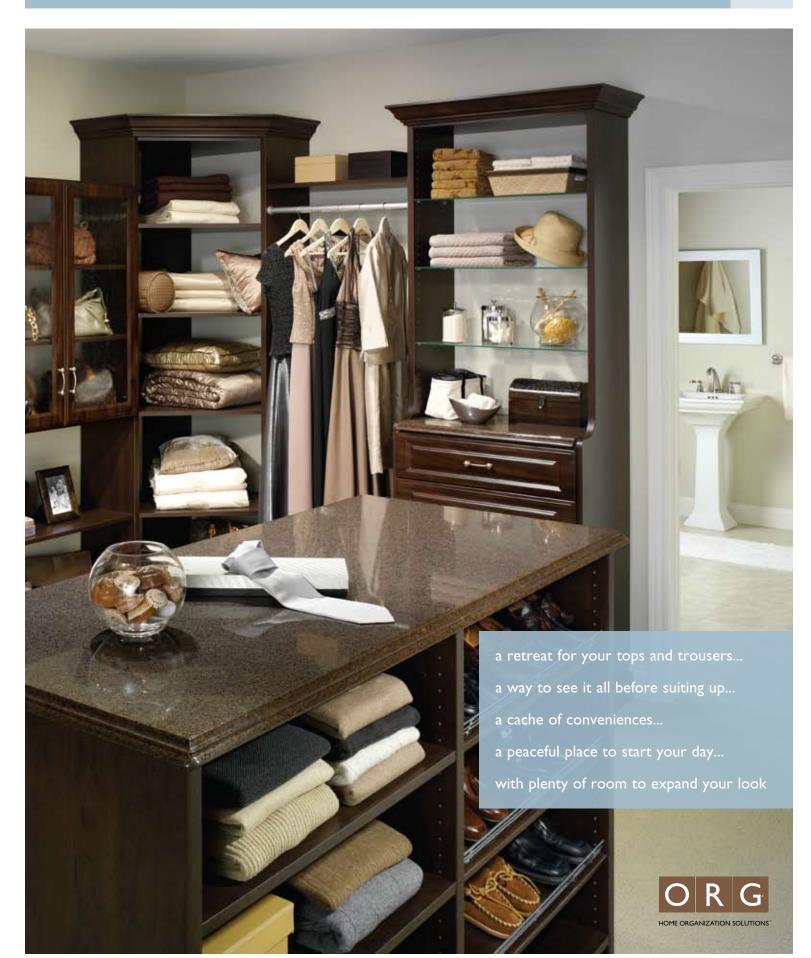

This walk-in closet is as handsome as it is hardworking. Its island, hutch, and shelves welcome an extensive wardrobe.

Top shown in Taos Cherry veneer. Bottom in Light Cherry.