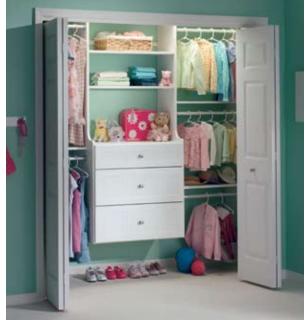

Durable and kid-safe, ORG storage solutions grow from toddler to teen. Adjustable shelves, rods, and cubbies offer a fun, practical alternative to chaos. Wire baskets round up stray bears, balls, or art supplies.