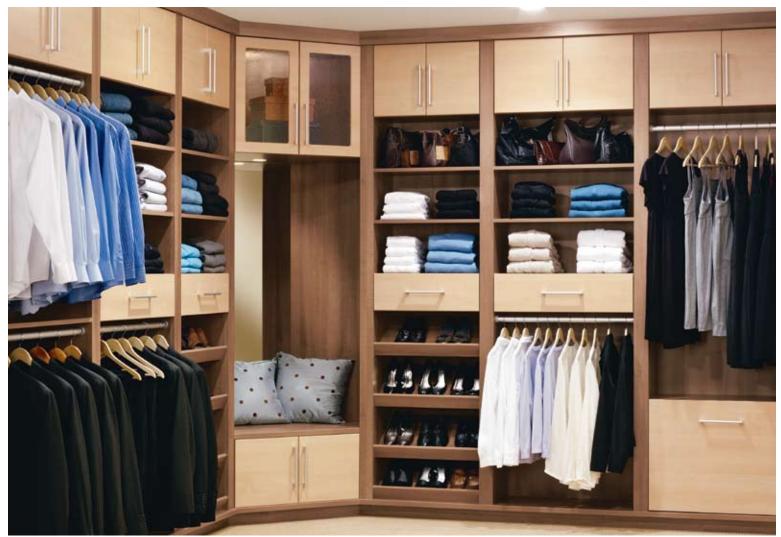

Defined by choice of finish, handsome hardware, and architectural detail, this closet lends structure to any wardrobe—and home decor. Custom wood veneer cabinetry provides the perfect place for every hat, bag, suit, or sweater.