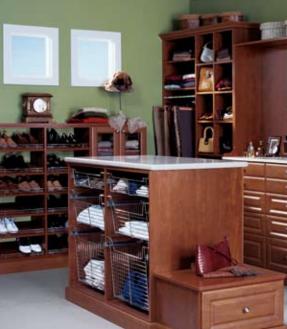

This walk-in closet is as handsome as it is hardworking. Its island, hutch, and shelves welcome an extensive wardrobe.

Top shown in Taos Cherry veneer. Bottom in Light Cherry.