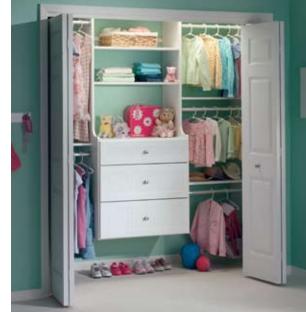

Durable and kid-safe, ORG storage solutions grow from toddler to teen. Adjustable shelves, rods, and cubbies offer a fun, practical alternative to chaos. Wire baskets round up stray bears, balls, or art supplies.