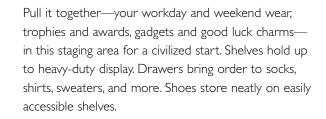

Turn a reach-in closet into a powerhouse of storage. Rods, racks, baskets, drawers, and shelves bring a level of order that's hard to hide behind closed doors.

It's all in the details. A compact ironing board swivels out for a quick press. A mirror retracts out of sight when not in use. Roll-out wire baskets hold laundry and linens.