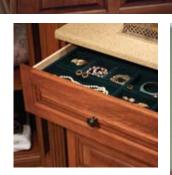

Turn a reach-in closet into a powerhouse of storage. Rods, racks, baskets, drawers, and shelves bring a level of order that's hard to hide behind closed doors.

It's all in the details. A compact ironing board swivels out for a quick press. A mirror retracts out of sight when not in use. Roll-out wire baskets hold laundry and linens.