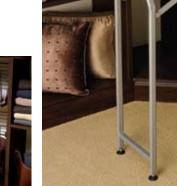

Visit www.HomeORG.com for more information.

In tastefully coordinated finishes, this tailored dressing room displays your wardrobe in high fashion. Admire your attire or unwind after a busy day in a corner nook with a built-in bench and mirror. Tall enclaves accommodate dresses and double rows of slacks, suits, and shirts. Rows of shelves store a selection of shoes, sweaters, and bags.