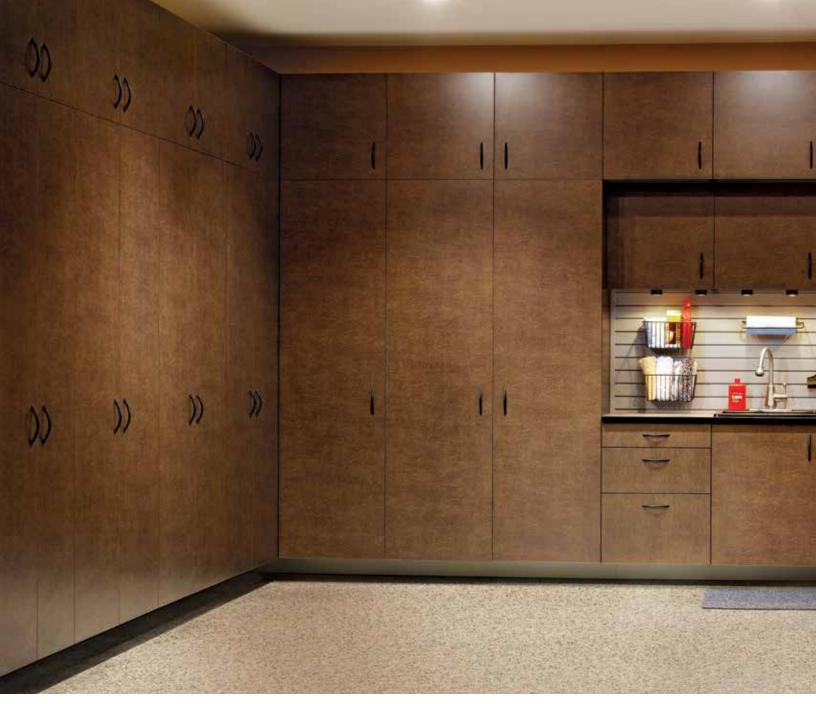

## It's all possible

- Almost endless options let you transform your garage into any space you want it to be.
- Heavy-duty construction stands up to tough garage conditions.
- Doors conceal clutter to keep the room feeling clean and calm.
- Extruded aluminum handles protect the edges and coordinate with other hardware.
- Butcher block worksurface offers extra durability for projects and hobbies.
- Sleek styling provides a sophisticated appearance.

## Hold everything

Take your pick of short, tall or deep cabinets, all mounted securely up and off the floor.

## Polish your image

- Color-rich finishes add high style to the garage.
- Hanging cabinets protect from damp floors and allow easy cleaning underneath.
- Heavy-duty, 1" thick shelves handle loads with ease.
- Euro-style hinges allow doors to open wide.
- Wall-to-wall storage maximizes every inch of space.
- Cabinets are organized into zones for everyday and occasional use.