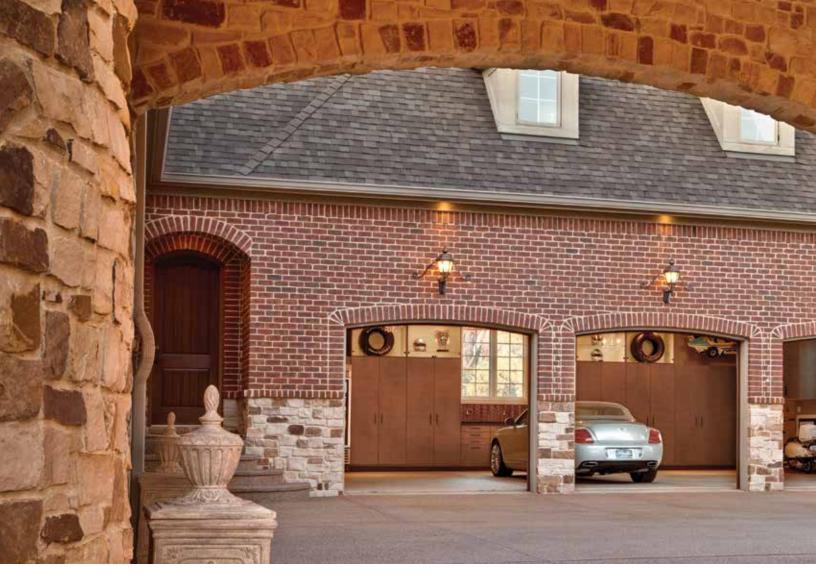

## It's all possible

- Almost endless options let you transform your garage into any space you want it to be.
- Heavy-duty construction stands up to tough garage conditions.
- Doors conceal clutter to keep the room feeling clean and calm.
- Extruded aluminum handles protect the edges and coordinate with other hardware.
- Butcher block worksurface offers extra durability for projects and hobbies.
- Sleek styling provides a sophisticated appearance.