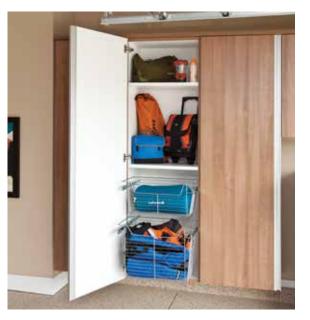

## Open wide

Hinge design lets you access gear easily, then close the doors to present a clean, clutter-free face to the world.

Shown in Chateau.

Shown in Copper Blaze with Arctic White interior.

## Hold everything

Take your pick of short, tall or deep cabinets, all mounted securely up and off the floor.