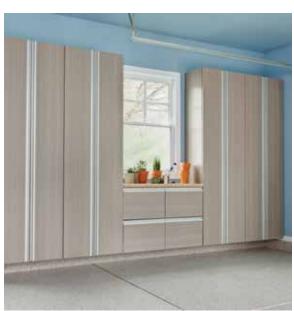

## It's all possible

- Almost endless options let you transform your garage into any space you want it to be.
- Heavy-duty construction stands up to tough garage conditions.
- Doors conceal clutter to keep the room feeling clean and calm.
- Extruded aluminum handles protect the edges and coordinate with other hardware.
- Butcher block worksurface offers extra durability for projects and hobbies.
- Sleek styling provides a sophisticated appearance.

## Polish your image

- Color-rich finishes add high style to the garage.
- Hanging cabinets protect from damp floors and allow easy cleaning underneath.
- Heavy-duty, 1" thick shelves handle loads with ease.
- Euro-style hinges allow doors to open wide.
- Wall-to-wall storage maximizes every inch of space.
- Cabinets are organized into zones for everyday and occasional use.