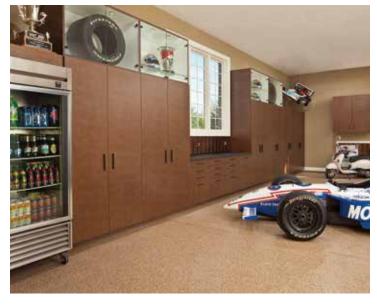

## **Trophy room**

Add built-in display cases to show off mementoes, awards, and keepsakes.

### Interest-driven

Organize a hub for the activities you love, like the Andrettis' scooter pit stop.

## Enhance your lifestyle

- Customization creates the ultimate garage for racing legend Michael Andretti—and you.
- High-end finishes maintain consistent aesthetics indoors and out.
- · Cabinets and drawers organize equipment and keep clutter out of sight.
- · Adjustable, 1" thick shelves provide exceptional durability.
- Tall cabinets with hanging rods store athletic and outdoor apparel.

Shown in Platinum with Arctic White interior.