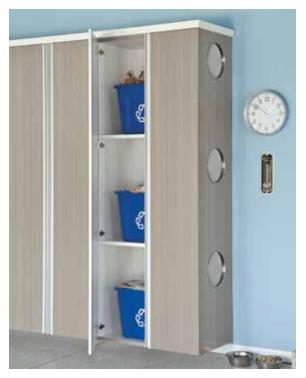

## **Neat ideas**

A reach-in recycling center and sports lockers with pullout baskets keep everyday items close at hand but hidden from view.

## Hold everything

Take your pick of short, tall or deep cabinets, all mounted securely up and off the floor.