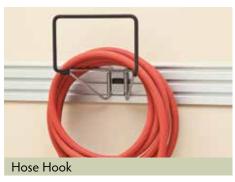

## Silver Track accessories

## Ready to serve

Hooks and bins on the Silver Track hold paper towels, ice tongs, etc. Pullout recycling bins conceal the empties.