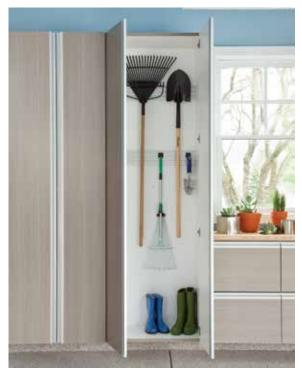

### 3. LONG, TALL, THIN STORAGE

A convenient home for seasonal supplies and yard tools like shovels and clippers, just steps away from where you use them.

## Open wide

Hinge design lets you access gear easily, then close the doors to present a clean, clutter-free face to the world.

Shown in Chateau.

Shown in Copper Blaze with Arctic White interior.