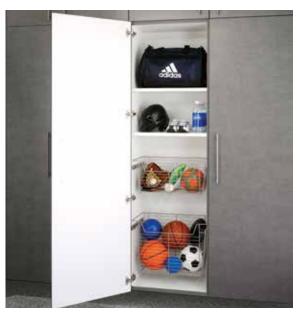

#### 4. LARGE ITEM STORAGE

Higher elevation storage keeps large, seldom-used items such as coolers, camping gear and holiday décor out of the way.

## Hold everything

Take your pick of short, tall or deep cabinets, all mounted securely up and off the floor.