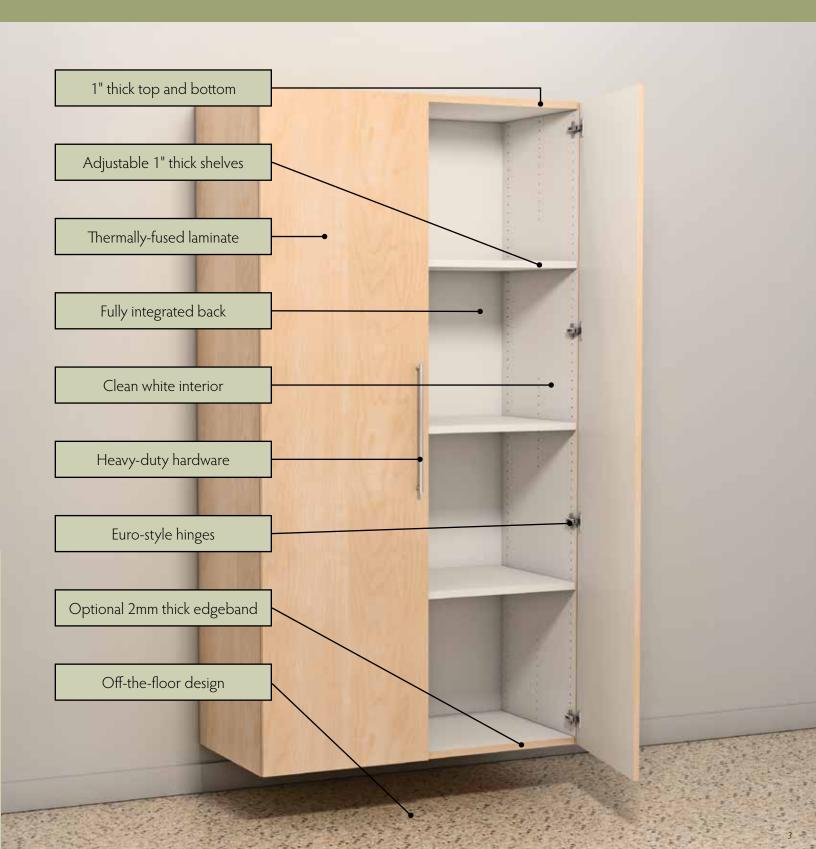

### **Details** matter

Dovetail drawers extend fully on quality slides and 1" thick shelves adjust for your changing needs.