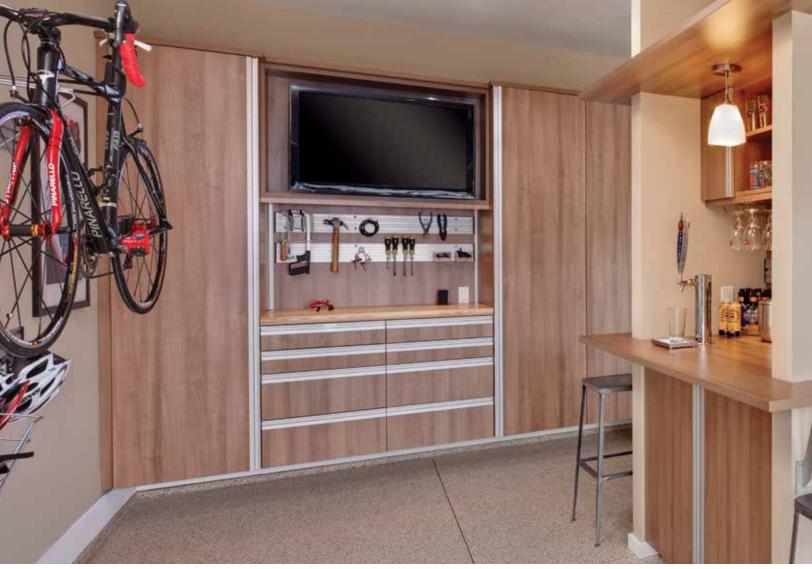

## **Double duty**

By day, it's a tool rack. By night, unveil a secret display shelf and media storage to surprise your deserving guests.

## Open wide

Hinge design lets you access gear easily, then close the doors to present a clean, clutter-free face to the world.

Shown in Chateau.

Shown in Copper Blaze with Arctic White interior.

## Polish your image

- Color-rich finishes add high style to the garage.
- Hanging cabinets protect from damp floors and allow easy cleaning underneath.
- Heavy-duty, 1" thick shelves handle loads with ease.
- Euro-style hinges allow doors to open wide.
- Wall-to-wall storage maximizes every inch of space.
- Cabinets are organized into zones for everyday and occasional use.