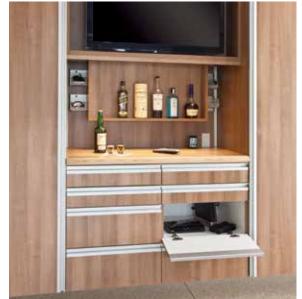

## Let the fun begin

- Sports center, party central, storage and yes, room for the car.
- High-quality finish and accents create a stylish space you're proud to share.
- Doors conceal all the clutter when it's time to play.
- Glass and beverage storage saves trips back and forth to the house.
- Integrated audio makes the room entertainment-ready.
- A boot bench eases transitions in and out the door.

## **Double duty**

By day, it's a tool rack. By night, unveil a secret display shelf and media storage to surprise your deserving guests.