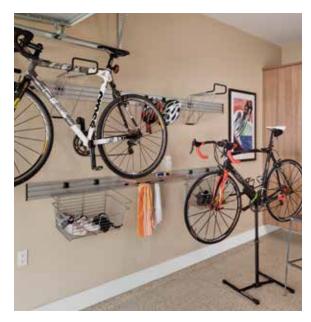

## Accommodate your interests

The Silver Track's hooks and racks keep bikes, helmets and other sports equipment within easy reach.