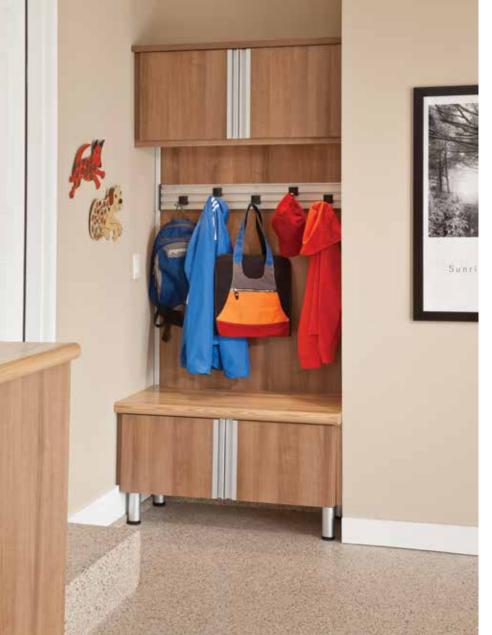

#### 1. TRANSITION

A natural place to set bags, hang jackets or sit down to put on or take off shoes on your way in or out the door.

## Efficiency experts

- A boot bench creates a handy landing pad.
- ORGwall makes grab-and-go items easy to find.
- Full-extension wire baskets keep sports gear contained.
- Tall cabinets conceal yard tools behind closed doors.
- Heavy-duty shelves hold big, bulky items with ease.