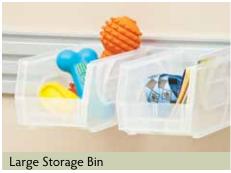

## Silver Track accessories

## Ready to serve

Hooks and bins on the Silver Track hold paper towels, ice tongs, etc. Pullout recycling bins conceal the empties.