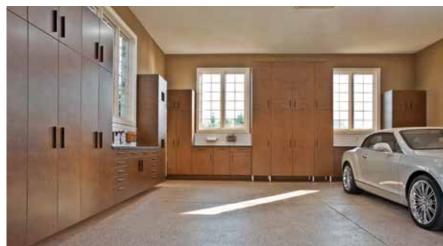

## Polish your image

- Color-rich finishes add high style to the garage.
- Hanging cabinets protect from damp floors and allow easy cleaning underneath.
- Heavy-duty, 1" thick shelves handle loads with ease.
- Euro-style hinges allow doors to open wide.
- Wall-to-wall storage maximizes every inch of space.
- Cabinets are organized into zones for everyday and occasional use.