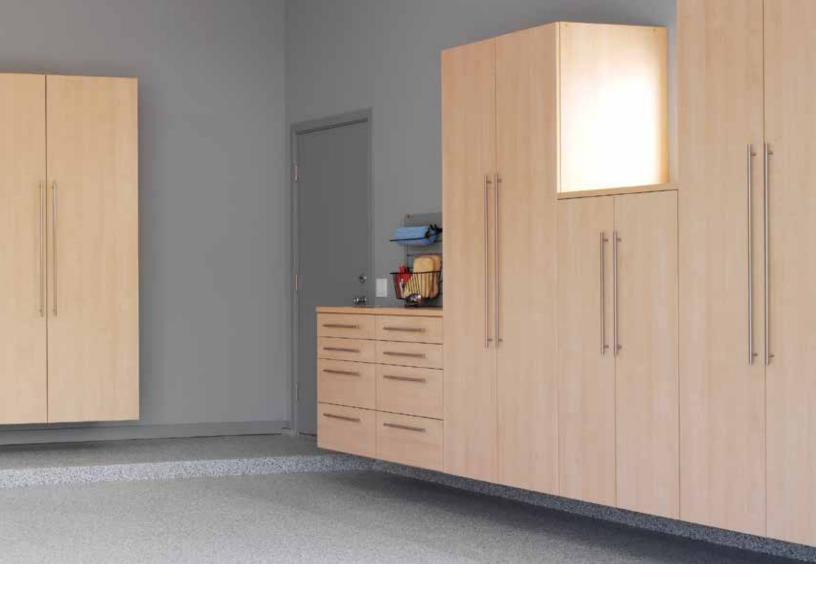

## **Neatness counts** ORGwall keeps

supplies close at hand, and a built-in sink lets you wash up before entering the house.

## Good clean living

- Elevated cabinets simplify floor cleaning.
- Heavy-duty construction is engineered to last.
- Durable surfaces are easy to clean.
- Gorgeous finishes and quality hardware extend your sense of style.
- Built-in work surface provides space for hobbies or fix-it projects.
- ORGwall puts commonly used items within easy reach.