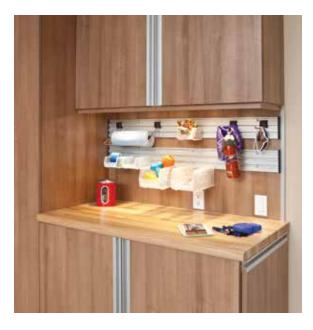

## Ready to serve

Hooks and bins on the Silver Track hold paper towels, ice tongs, etc. Pullout recycling bins conceal the empties.

## **Neatness counts** ORGwall keeps

supplies close at hand, and a built-in sink lets you wash up before entering the house.