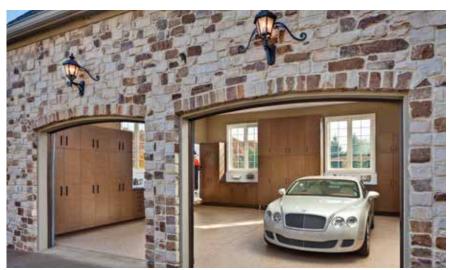

## It's all possible

- Almost endless options let you transform your garage into any space you want it to be.
- Heavy-duty construction stands up to tough garage conditions.
- Doors conceal clutter to keep the room feeling clean and calm.
- Extruded aluminum handles protect the edges and coordinate with other hardware.
- Butcher block worksurface offers extra durability for projects and hobbies.
- Sleek styling provides a sophisticated appearance.