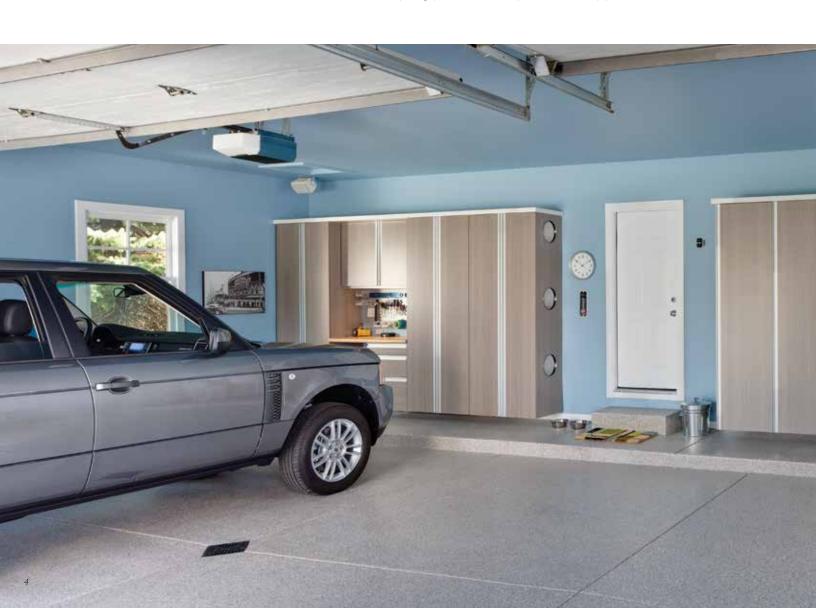

## It's all possible

- Almost endless options let you transform your garage into any space you want it to be.
- Heavy-duty construction stands up to tough garage conditions.
- Doors conceal clutter to keep the room feeling clean and calm.
- Extruded aluminum handles protect the edges and coordinate with other hardware.
- Butcher block worksurface offers extra durability for projects and hobbies.
- Sleek styling provides a sophisticated appearance.