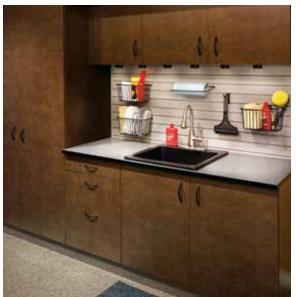

## **Neatness counts** ORGwall keeps

supplies close at hand, and a built-in sink lets you wash up before entering the house.

## Practical approach

Built-in options like ventilated cabinets, garden tool racks and a utility sink are made to accommodate hard work.

Shown in Chateau.