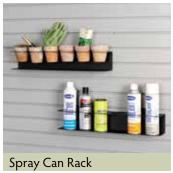

Durable surfaces are easy to clean.
- Gorgeous finishes and quality hardware extend your sense of style.
- Built-in work surface provides space for hobbies or fix-it projects.
- ORGwall puts commonly used items within easy reach.

## Colors



Arctic White/Arctic White



Copper Blaze / Arctic White



Heritage Maple / Arctic White



Stone Grey / Arctic White



Platinum / Arctic White



Driftwood / Arctic White



Chateau / Arctic White

### ORGwall COLORS



Bright White Dover White



Grey



Pine



Cedar

### GARAGE LEG OPTIONS







Plastic (Black)

Powder Coated Zinc

Aluminum (Matte)

Note: Colors and finishes are representative of actual product. Additional options may be available. See your ORG Home Dealer for a complete selection.

## ORGwall accessories





































## Silver Track accessories













































## Coordinating options









# Let's go inside

Organization doesn't end in the garage. Ask us about our smart solutions for closets, pantries, guest rooms, home offices and entertainment rooms, too. Every project comes complete with:

- thoughtful design
- consistently high quality
- quick turnaround
- meticulous installation
- the personal attention you need to achieve a clean, clutter-free and more efficient lifestyle

We are proud to print our literature on Forest Stewardship Council-certified paper.

ORG Home offers a complete line of personalized storage and organization solutions for closets, garages, pantries, laundry rooms, entryways, home offices, and more. ORG Home Authorized Dealers pro