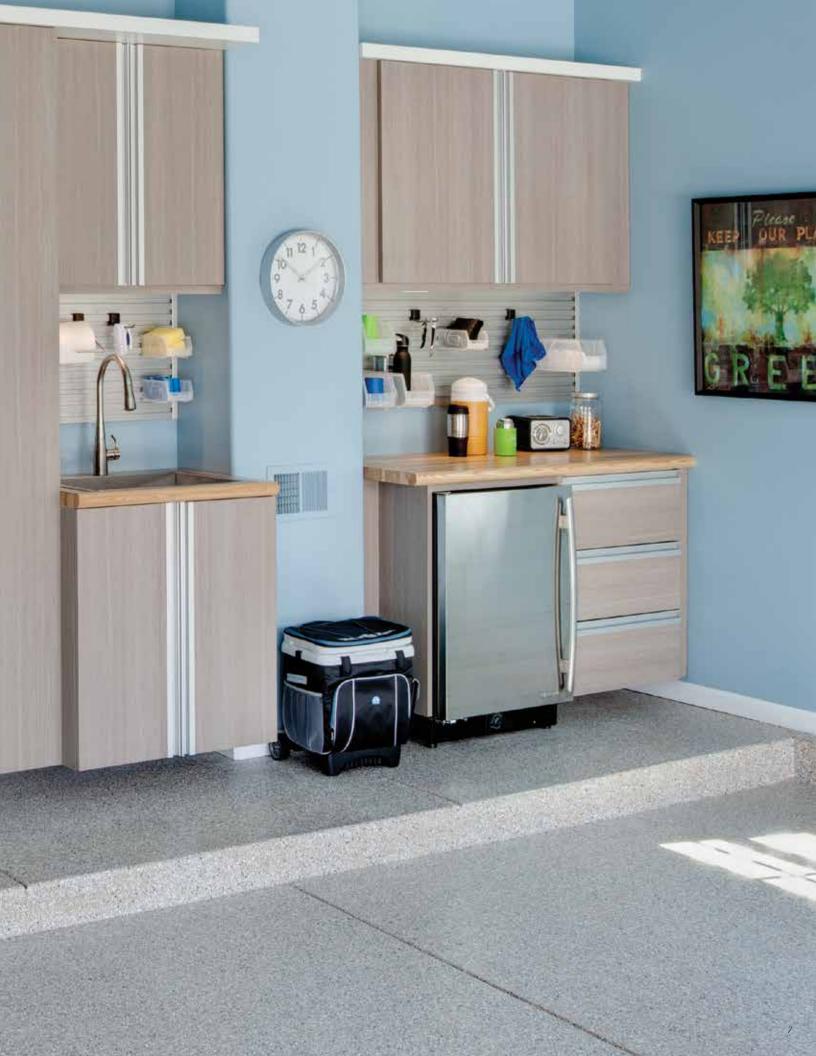

### 6. WORK SPACE

Your place to escape and focus on activities you love, complete with creature comforts to enhance the experience.

Transform your space with **ORG Home** *signature garage* solutions featuring robust construction and dimensions up to 48" wide. The wall-mounted cabinets make cleaning a breeze and protect against moisture and nesting of pests.

## **Neatness counts** ORGwall keeps

supplies close at hand, and a built-in sink lets you wash up before entering the house.