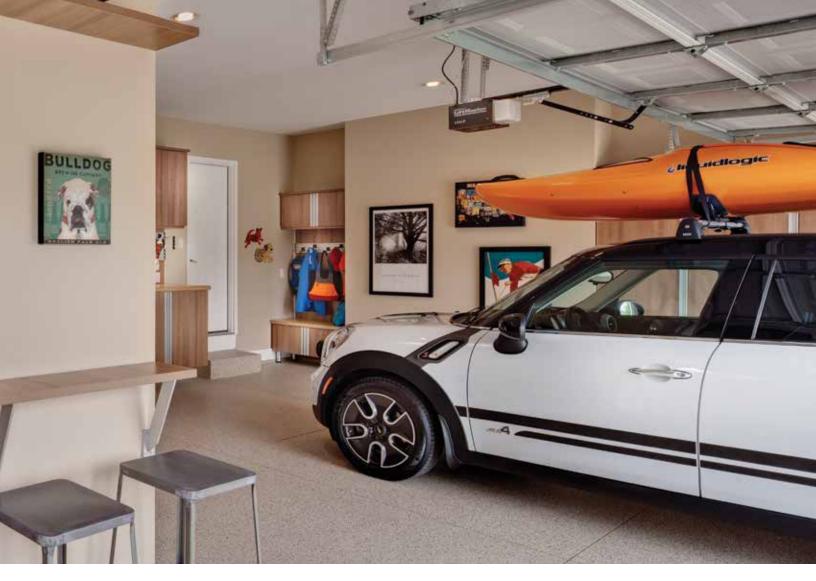

## Let the fun begin

- Sports center, party central, storage and yes, room for the car.
- High-quality finish and accents create a stylish space you're proud to share.
- Doors conceal all the clutter when it's time to play.
- Glass and beverage storage saves trips back and forth to the house.
- Integrated audio makes the room entertainment-ready.
- A boot bench eases transitions in and out the door.