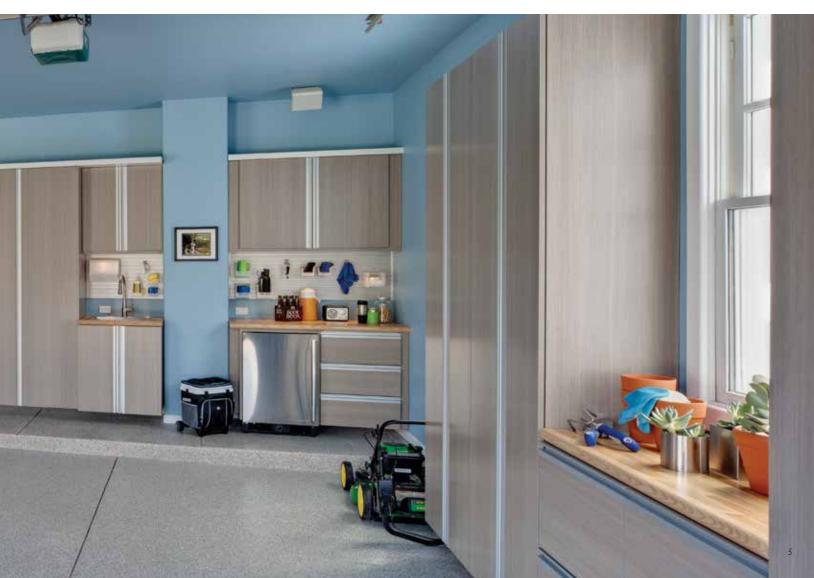

## The perfect plan

Where do we begin? With your needs, wishes, ideas—and a solid understanding of organizational logic, too. Using the ORG Home zone system, we work together to map out a plan that will simplify your day and enhance your home to fit your lifestyle.

#### 1. TRANSITION

A natural place to set bags, hang jackets or sit down to put on or take off shoes on your way in or out the door.

### 2. NEED IT NOW

Quick, easy access to frequently used items such as dog food, soft drinks, canned goods, recyclables or any kind of household overflow.

### 3. LONG, TALL, THIN STORAGE

A convenient home for seasonal supplies and yard tools like shovels and clippers, just steps away from where you use them.

#### 4. LARGE ITEM STORAGE

Higher elevation storage keeps large, seldom-used items such as coolers, camping gear and holiday décor out of the way.

### 5. FREQUENTLY USED ITEMS

A grab-and-go zone for easy access to often-used items like brooms, rakes, bird food and active gear.

### 6. WORK SPACE

Your place to escape and focus on activities you love, complete with creature comforts to enhance the experience.

Transform your space with **ORG Home** *signature garage* solutions featuring robust construction and dimensions up to 48" wide. The wall-mounted cabinets make cleaning a breeze and protect against moisture and nesting of pests.