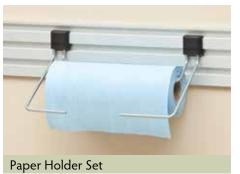

## ORGwall accessories

## Ready to serve

Hooks and bins on the Silver Track hold paper towels, ice tongs, etc. Pullout recycling bins conceal the empties.