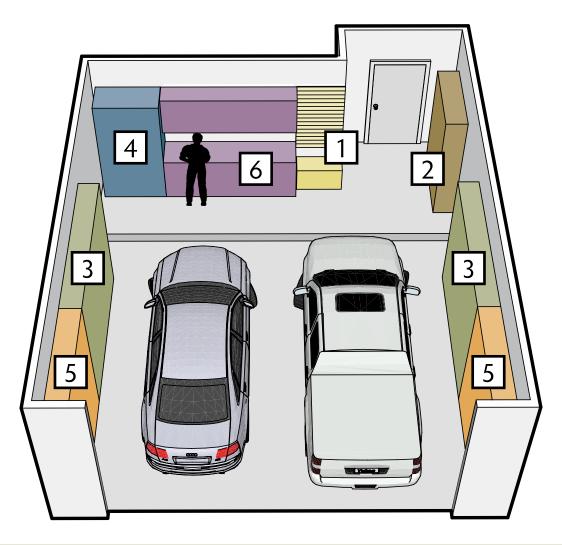

#### 1. TRANSITION

A natural place to set bags, hang jackets or sit down to put on or take off shoes on your way in or out the door.

### 2. NEED IT NOW

Quick, easy access to frequently used items such as dog food, soft drinks, canned goods, recyclables or any kind of household overflow.

### 3. LONG, TALL, THIN STORAGE

A convenient home for seasonal supplies and yard tools like shovels and clippers, just steps away from where you use them.

#### 4. LARGE ITEM STORAGE

Higher elevation storage keeps large, seldom-used items such as coolers, camping gear and holiday décor out of the way.

### 5. FREQUENTLY USED ITEMS

A grab-and-go zone for easy access to often-used items like brooms, rakes, bird food and active gear.

### 6. WORK SPACE

Your place to escape and focus on activities you love, complete with creature comforts to enhance the experience.

Transform your space with **ORG Home** *signature garage* solutions featuring robust construction and dimensions up to 48" wide. The wall-mounted cabinets make cleaning a breeze and protect against moisture and nesting of pests.