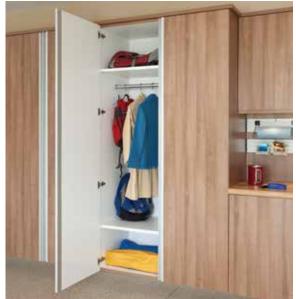

## Organize your gear

Jackets, coats and fishing vests hang neatly in the garage, alongside tents and tarps.

## Open wide

Hinge design lets you access gear easily, then close the doors to present a clean, clutter-free face to the world.

Shown in Chateau.

Shown in Copper Blaze with Arctic White interior.