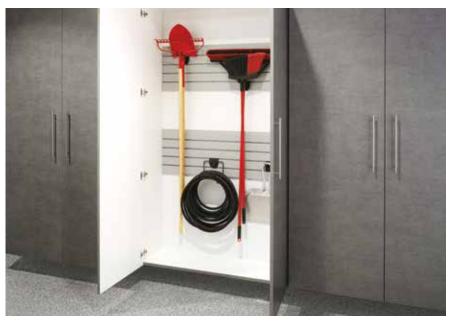

### 3. LONG, TALL, THIN STORAGE

A convenient home for seasonal supplies and yard tools like shovels and clippers, just steps away from where you use them.

### 5. FREQUENTLY USED ITEMS

A grab-and-go zone for easy access to often-used items like brooms, rakes, bird food and active gear.