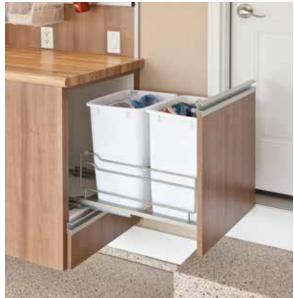

## **Neat ideas**

A reach-in recycling center and sports lockers with pullout baskets keep everyday items close at hand but hidden from view.

## Ready to serve

Hooks and bins on the Silver Track hold paper towels, ice tongs, etc. Pullout recycling bins conceal the empties.