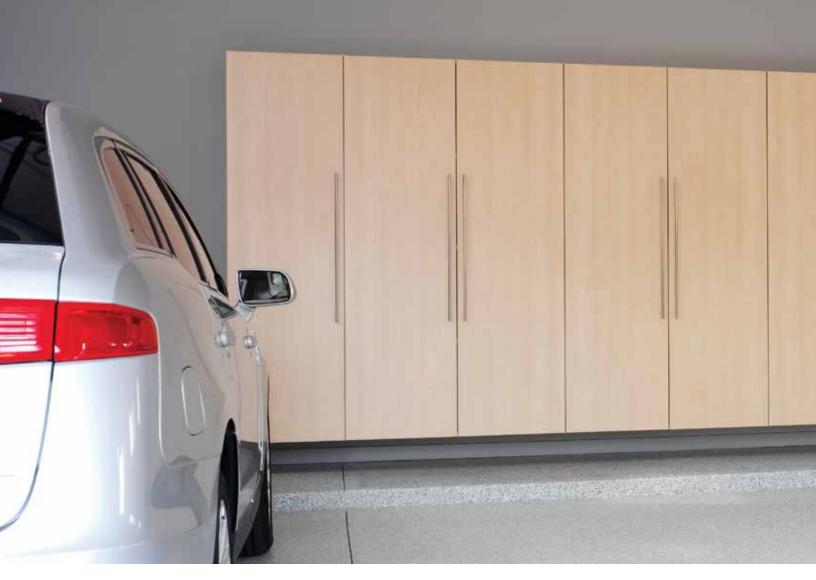

### 3. LONG, TALL, THIN STORAGE

A convenient home for seasonal supplies and yard tools like shovels and clippers, just steps away from where you use them.

#### 4. LARGE ITEM STORAGE

Higher elevation storage keeps large, seldom-used items such as coolers, camping gear and holiday décor out of the way.

## A tall order

Take full advantage of vertical space with cabinets scaled to match your garage.

## Think big

Deep cabinets with adjustable, 1" thick shelves accommodate oversize totes.