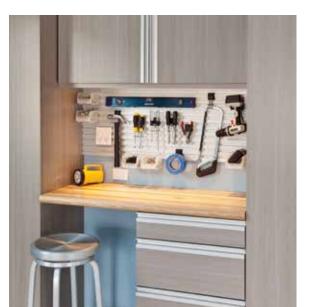

### 5. FREQUENTLY USED ITEMS

A grab-and-go zone for easy access to often-used items like brooms, rakes, bird food and active gear.

### 6. WORK SPACE

Your place to escape and focus on activities you love, complete with creature comforts to enhance the experience.

Transform your space with **ORG Home** *signature garage* solutions featuring robust construction and dimensions up to 48" wide. The wall-mounted cabinets make cleaning a breeze and protect against moisture and nesting of pests.

## Ready to serve

Hooks and bins on the Silver Track hold paper towels, ice tongs, etc. Pullout recycling bins conceal the empties.

## **Neatness counts** ORGwall keeps

supplies close at hand, and a built-in sink lets you wash up before entering the house.