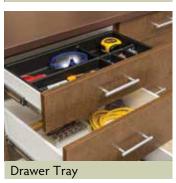

### **Details** matter

Dovetail drawers extend fully on quality slides and 1" thick shelves adjust for your changing needs.

## Coordinating options