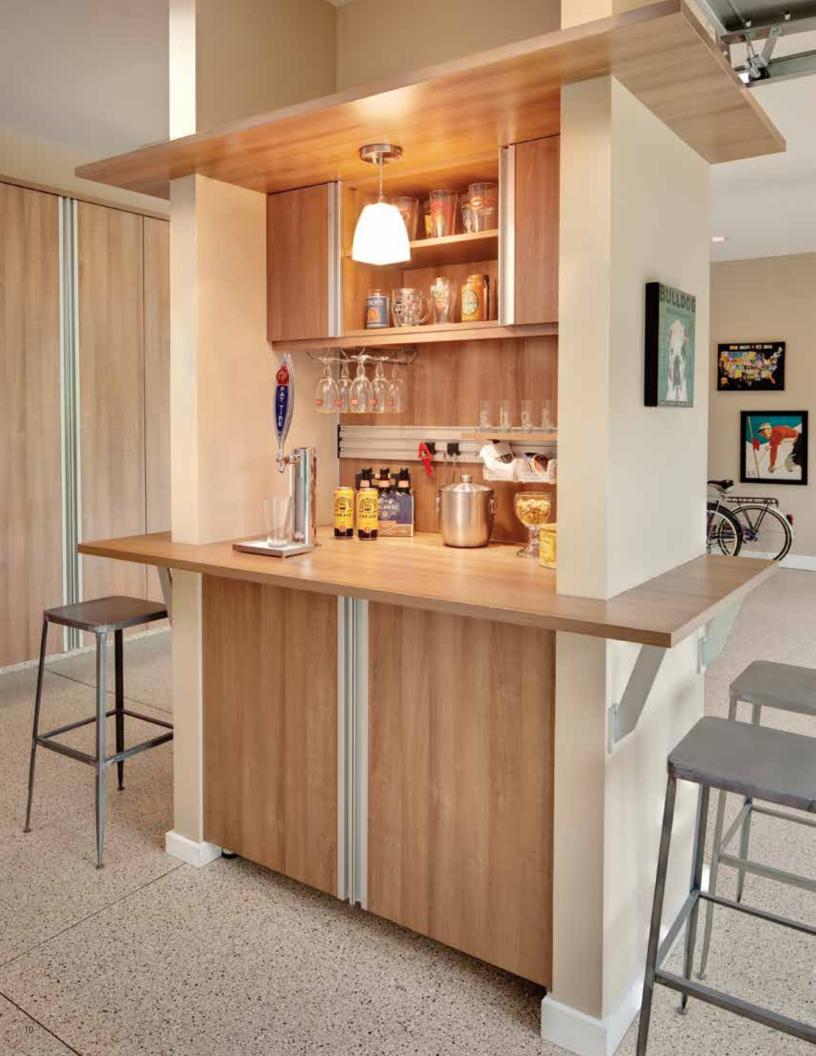

### 6. WORK SPACE

Your place to escape and focus on activities you love, complete with creature comforts to enhance the experience.

Transform your space with **ORG Home** *signature garage* solutions featuring robust construction and dimensions up to 48" wide. The wall-mounted cabinets make cleaning a breeze and protect against moisture and nesting of pests.

## It's all possible

- Almost endless options let you transform your garage into any space you want it to be.
- Heavy-duty construction stands up to tough garage conditions.
- Doors conceal clutter to keep the room feeling clean and calm.
- Extruded aluminum handles protect the edges and coordinate with other hardware.
- Butcher block worksurface offers extra durability for projects and hobbies.
- Sleek styling provides a sophisticated appearance.