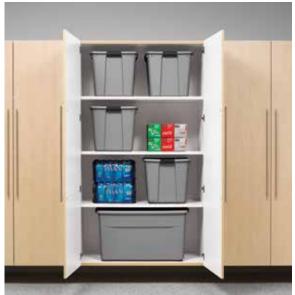

## Hold everything

Take your pick of short, tall or deep cabinets, all mounted securely up and off the floor.

### **Details** matter

Dovetail drawers extend fully on quality slides and 1" thick shelves adjust for your changing needs.

## Think big

Deep cabinets with adjustable, 1" thick shelves accommodate oversize totes.