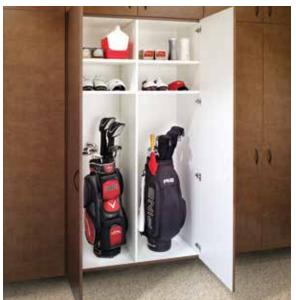

## A comfortable fit

Extra-deep cabinets accommodate oversized items like golf clubs or coolers.

## Think big

Deep cabinets with adjustable, 1" thick shelves accommodate oversize totes.