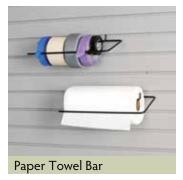

## Ready to serve

Hooks and bins on the Silver Track hold paper towels, ice tongs, etc. Pullout recycling bins conceal the empties.

## ORGwall accessories

## Silver Track accessories